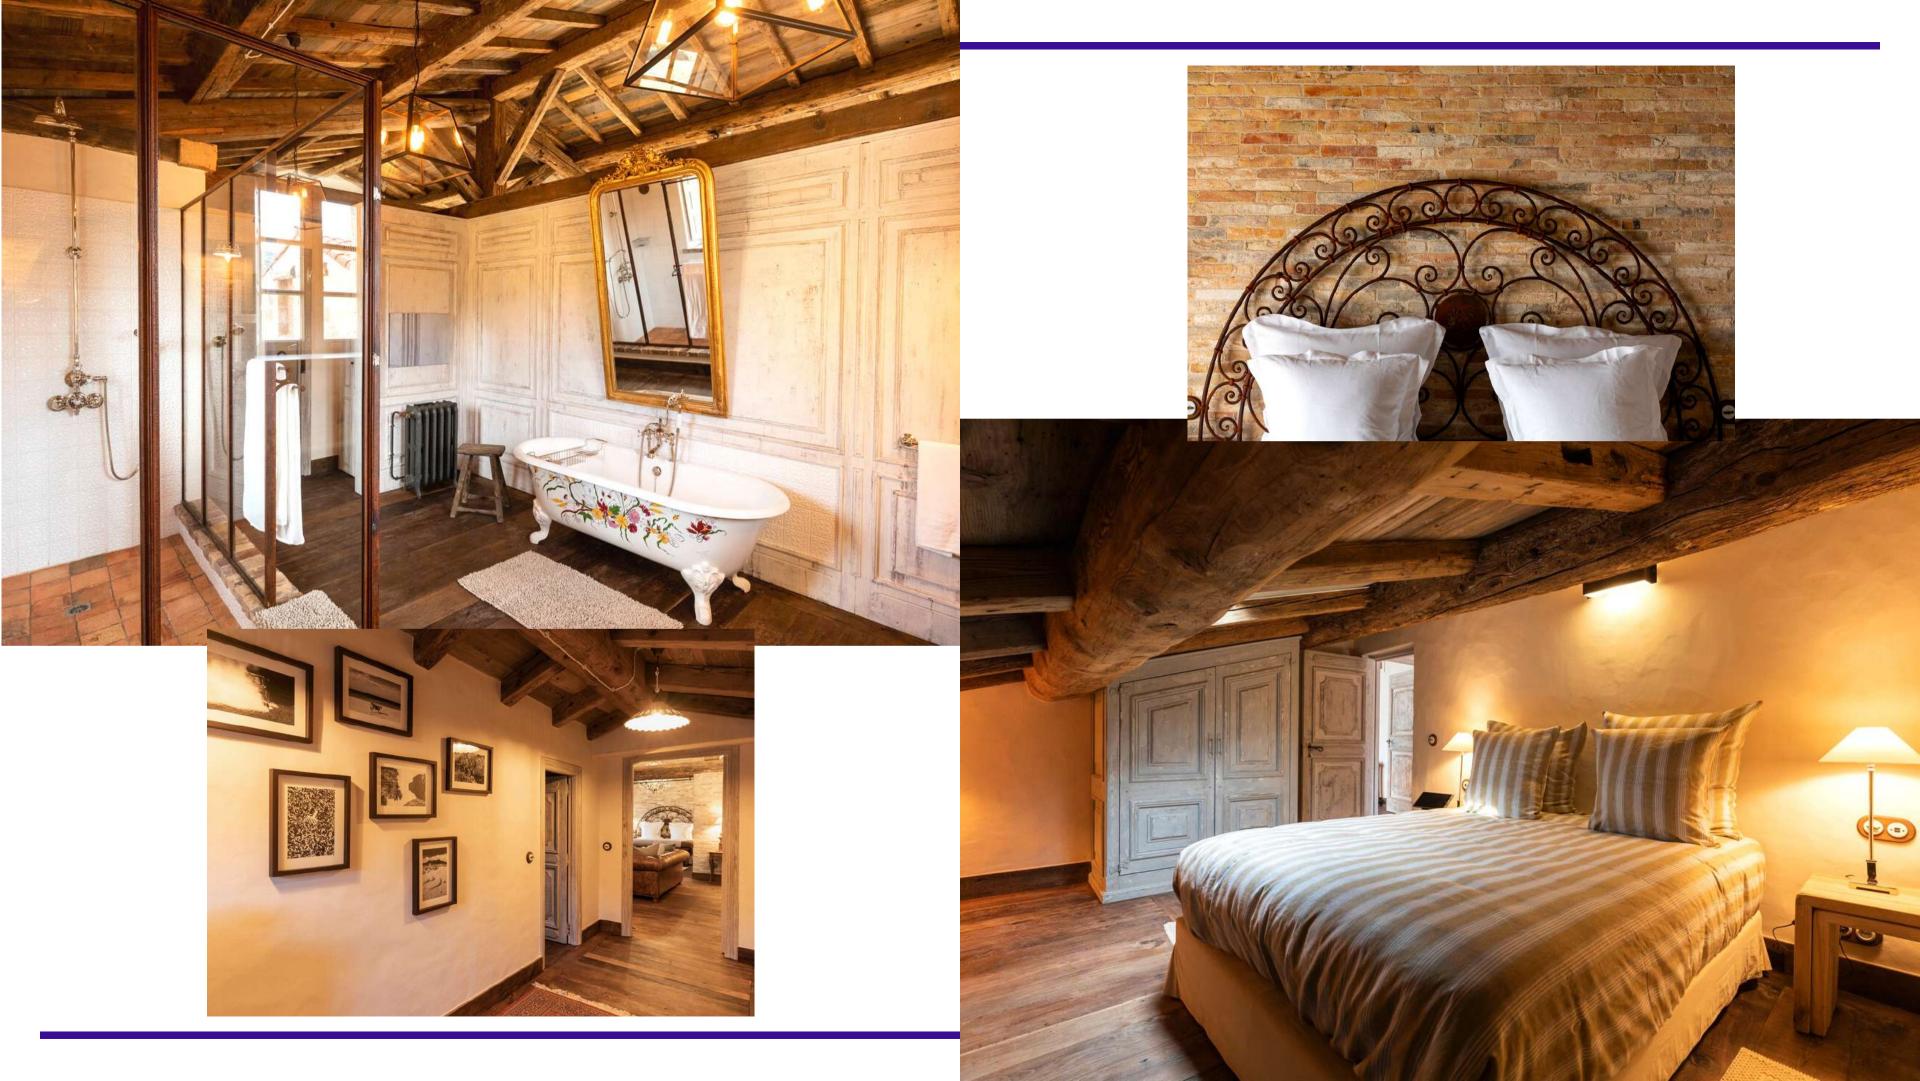

## **MURTOLI SUITE**

Located on the first floor of the farm building, the Murtoli suite offers a total area of 135 sqm (1453 sqft) and will welcome you in the most comfortable and modern atmosphere. Fully airconditioned, it boasts:

- a large dressing room and a courtesy area,
- a bathroom with walk-in shower, bathtub and separate toilet,
- - a second bedroom (160x200 large bed) with sloping ceilings offers a smart TV and an ensuite bathroom with walk-in shower and separate toilet

• a master bedroom (200x200 separable bed) equipped with a smart TV. A large bay window opens towards its balcony.

- a living room adjoining the large bedroom with a bay window and balcony as well as a fireplace and smart TV,
- The master bedroom and its living room offer a view over the courtyard of the farm and its centenary olive trees.