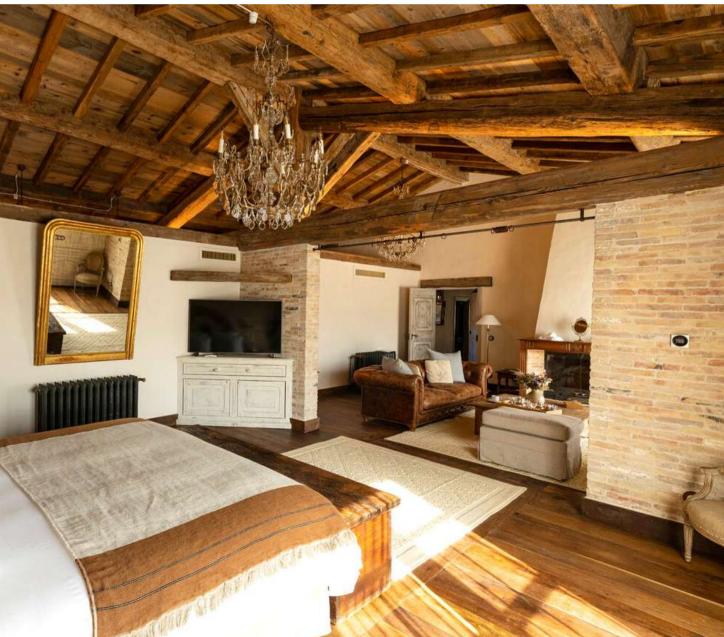

## **MURTOLI SUITE**

Located on the first floor of the farm building, the Murtoli suite offers a total area of 135 sqm (1453 sqft) and will welcome you in the most comfortable and modern atmosphere. Fully airconditioned, it boasts:

• a master bedroom (200x200 separable bed) equipped with a smart TV. A large bay window opens towards its balcony.

- a living room adjoining the large bedroom with a bay window and balcony as well as a fireplace and smart TV,
- The master bedroom and its living room offer a view over the courtyard of the farm and its centenary olive trees.