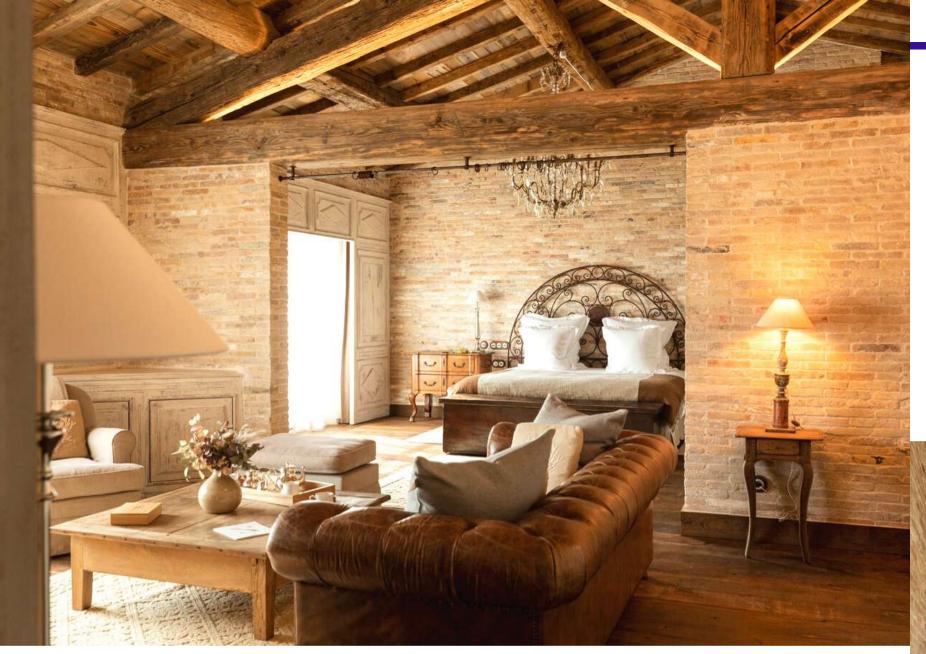

## **MURTOLI SUITE**

Located on the first floor of the farm building, the Murtoli suite offers a total area of 135 sqm (1453 sqft) and will welcome you in the most comfortable and modern atmosphere. Fully airconditioned, it boasts:

• a master bedroom (200x200 separable bed) equipped with a smart TV. A large bay window opens towards its balcony.

- a living room adjoining the large bedroom with a bay window and balcony as well as a fireplace and smart TV,
- The master bedroom and its living room offer a view over the courtyard of the farm and its centenary olive trees.