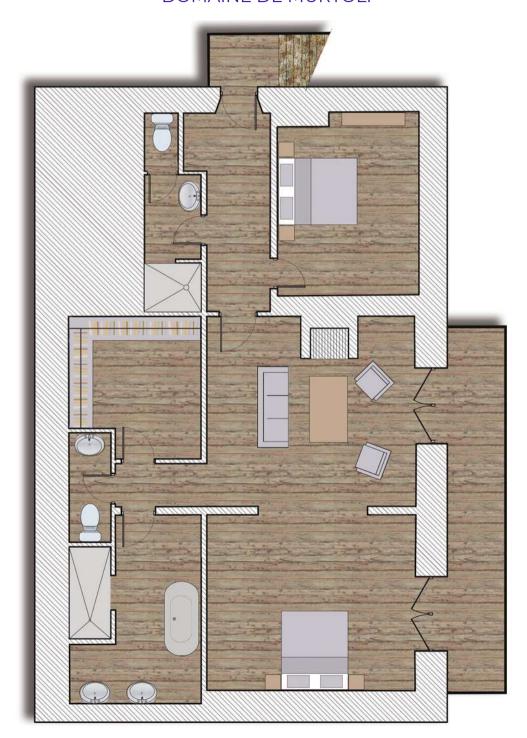

## **MURTOLI SUITE**

Located on the first floor of the farm building, the Murtoli suite offers a total area of 135 sqm (1453 sqft) and will welcome you in the most comfortable and modern atmosphere. Fully airconditioned, it boasts:

- a large dressing room and a courtesy area,
- a bathroom with walk-in shower, bathtub and separate toilet,
- - a second bedroom (160x200 large bed) with sloping ceilings offers a smart TV and an ensuite bathroom with walk-in shower and separate toilet

• a master bedroom (200x200 separable bed) equipped with a smart TV. A large bay window opens towards its balcony.

- a living room adjoining the large bedroom with a bay window and balcony as well as a fireplace and smart TV,
- The master bedroom and its living room offer a view over the courtyard of the farm and its centenary olive trees.