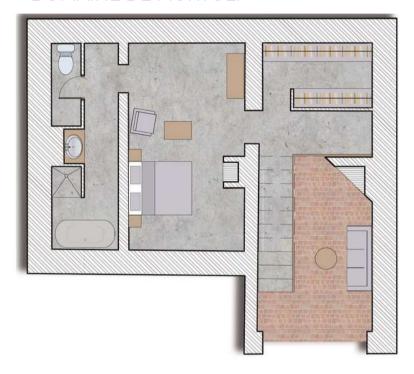

## **VADINELLA SUITE**

Located on the courtyard side, the VADINELLA suite offers a total area of 75sqm (807 sqft) as a duplex and will welcome you in the most comfortable and modern atmosphere. Fully air-conditioned, it boasts:

- a living room on the ground floor with a fireplace, a courtesy area and smart TV, with access to the courtyard terrace and its century-old olive trees,
- upstairs, a large bedroom (200x200 separable bed) with smart TV, a fireplace, and a bathroom with walk-in shower, bathtub and separate toilet,
- a dressing room adjacent to the bedroom.