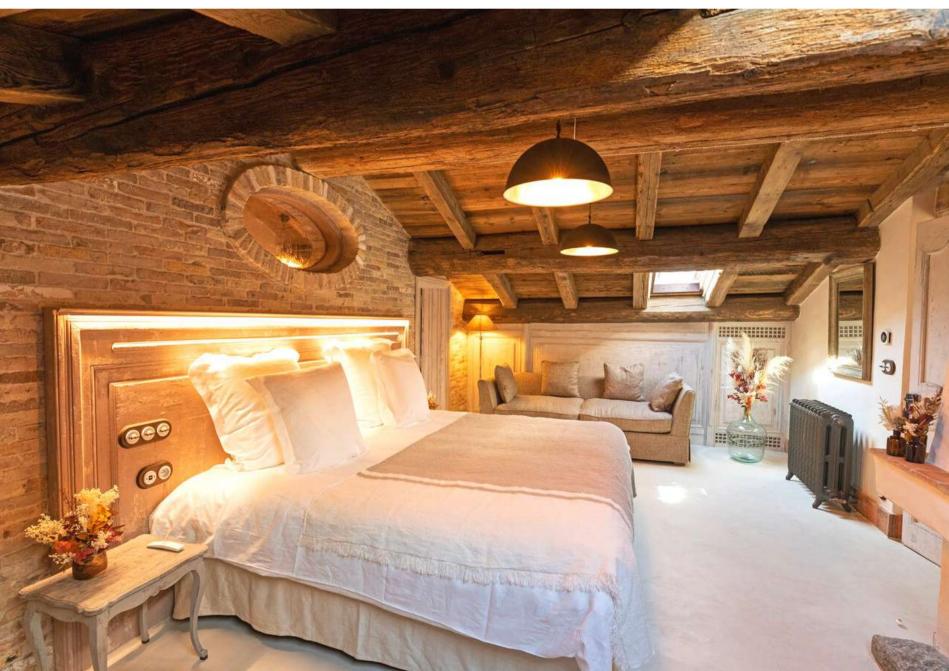

## **VADINELLA SUITE**

Located on the courtyard side, the VADINELLA suite offers a total area of 75sqm (807 sqft) as a duplex and will welcome you in the most comfortable and modern atmosphere. Fully air-conditioned, it boasts:

- a living room on the ground floor with a fireplace, a courtesy area and smart TV, with access to the courtyard terrace and its century-old olive trees,
- upstairs, a large bedroom (200x200 separable bed) with smart TV, a fireplace, and a bathroom with walk-in shower, bathtub and separate toilet,
- a dressing room adjacent to the bedroom.