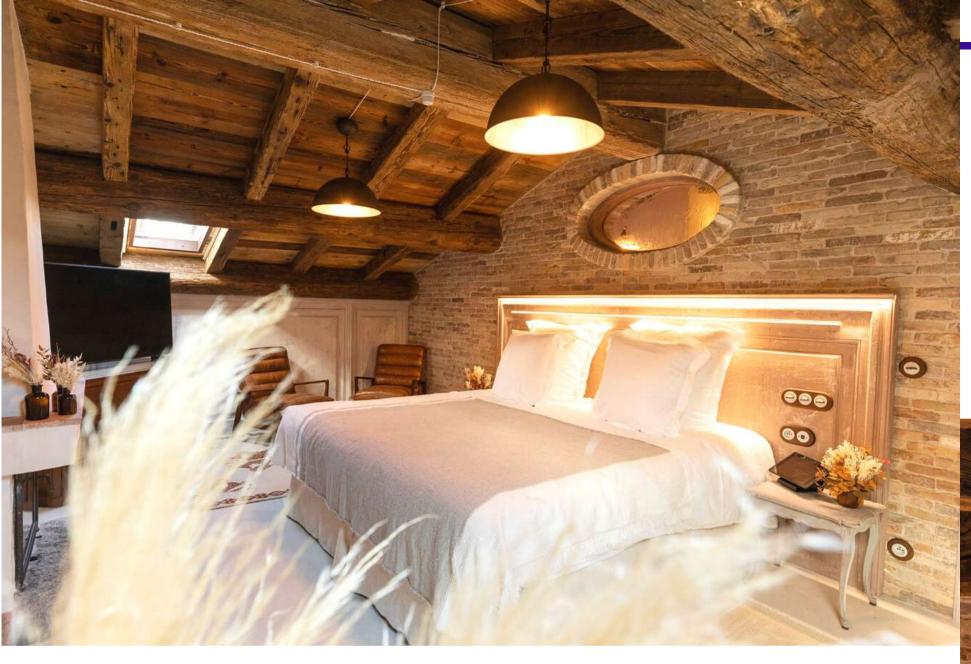

## **VADINELLA SUITE**

Located on the courtyard side, the VADINELLA suite offers a total area of 75sqm (807 sqft) as a duplex and will welcome you in the most comfortable and modern atmosphere. Fully air-conditioned, it boasts:

- a living room on the ground floor with a fireplace, a courtesy area and smart TV, with access to the courtyard terrace and its century-old olive trees,
- upstairs, a large bedroom (200x200 separable bed) with smart TV, a fireplace, and a bathroom with walk-in shower, bathtub and separate toilet,
- a dressing room adjacent to the bedroom.