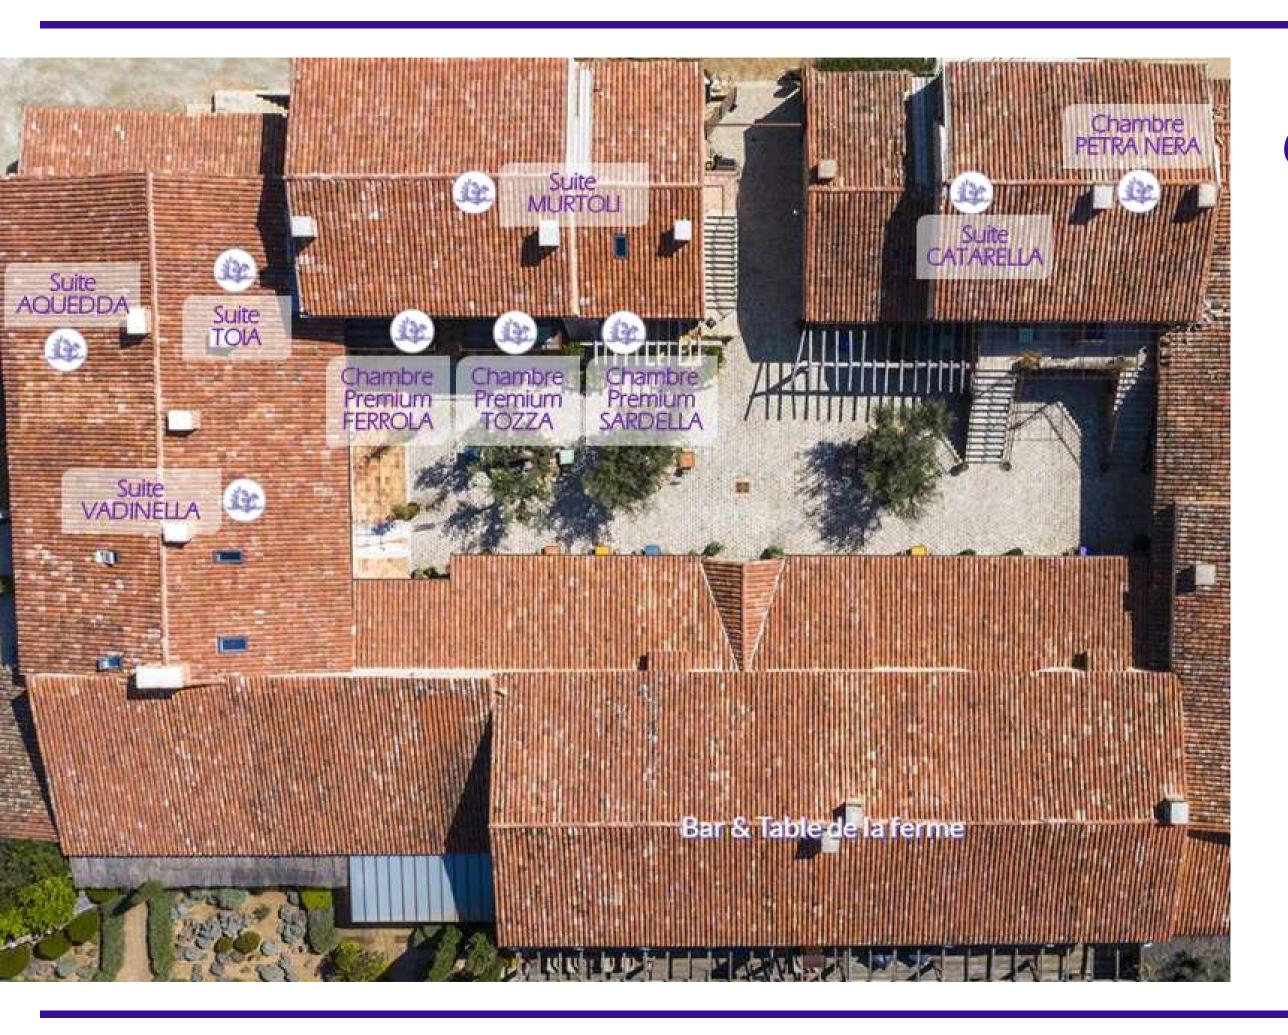

HOTEL DE LA FERME

## Vadinella Puite

DOMAINE DE MURTOLI



## HOTEL DE LA FERME

## Vadinella Suite



DOMAINE DE MURTOLI









## **VADINELLA SUITE**



Located on the courtyard side, the VADINELLA suite offers a total area of 75sqm (807 sqft) as a duplex and will welcome you in the most comfortable and modern atmosphere. Fully air-conditioned, it boasts:

- a living room on the ground floor with a fireplace, a courtesy area and smart TV, with access to the courtyard terrace and its century-old olive trees,
- upstairs, a large bedroom (200x200 separable bed) with smart TV, a fireplace, and a bathroom with walk-in shower, bathtub and separate toilet,
- a dressing room adjacent to the bedroom.