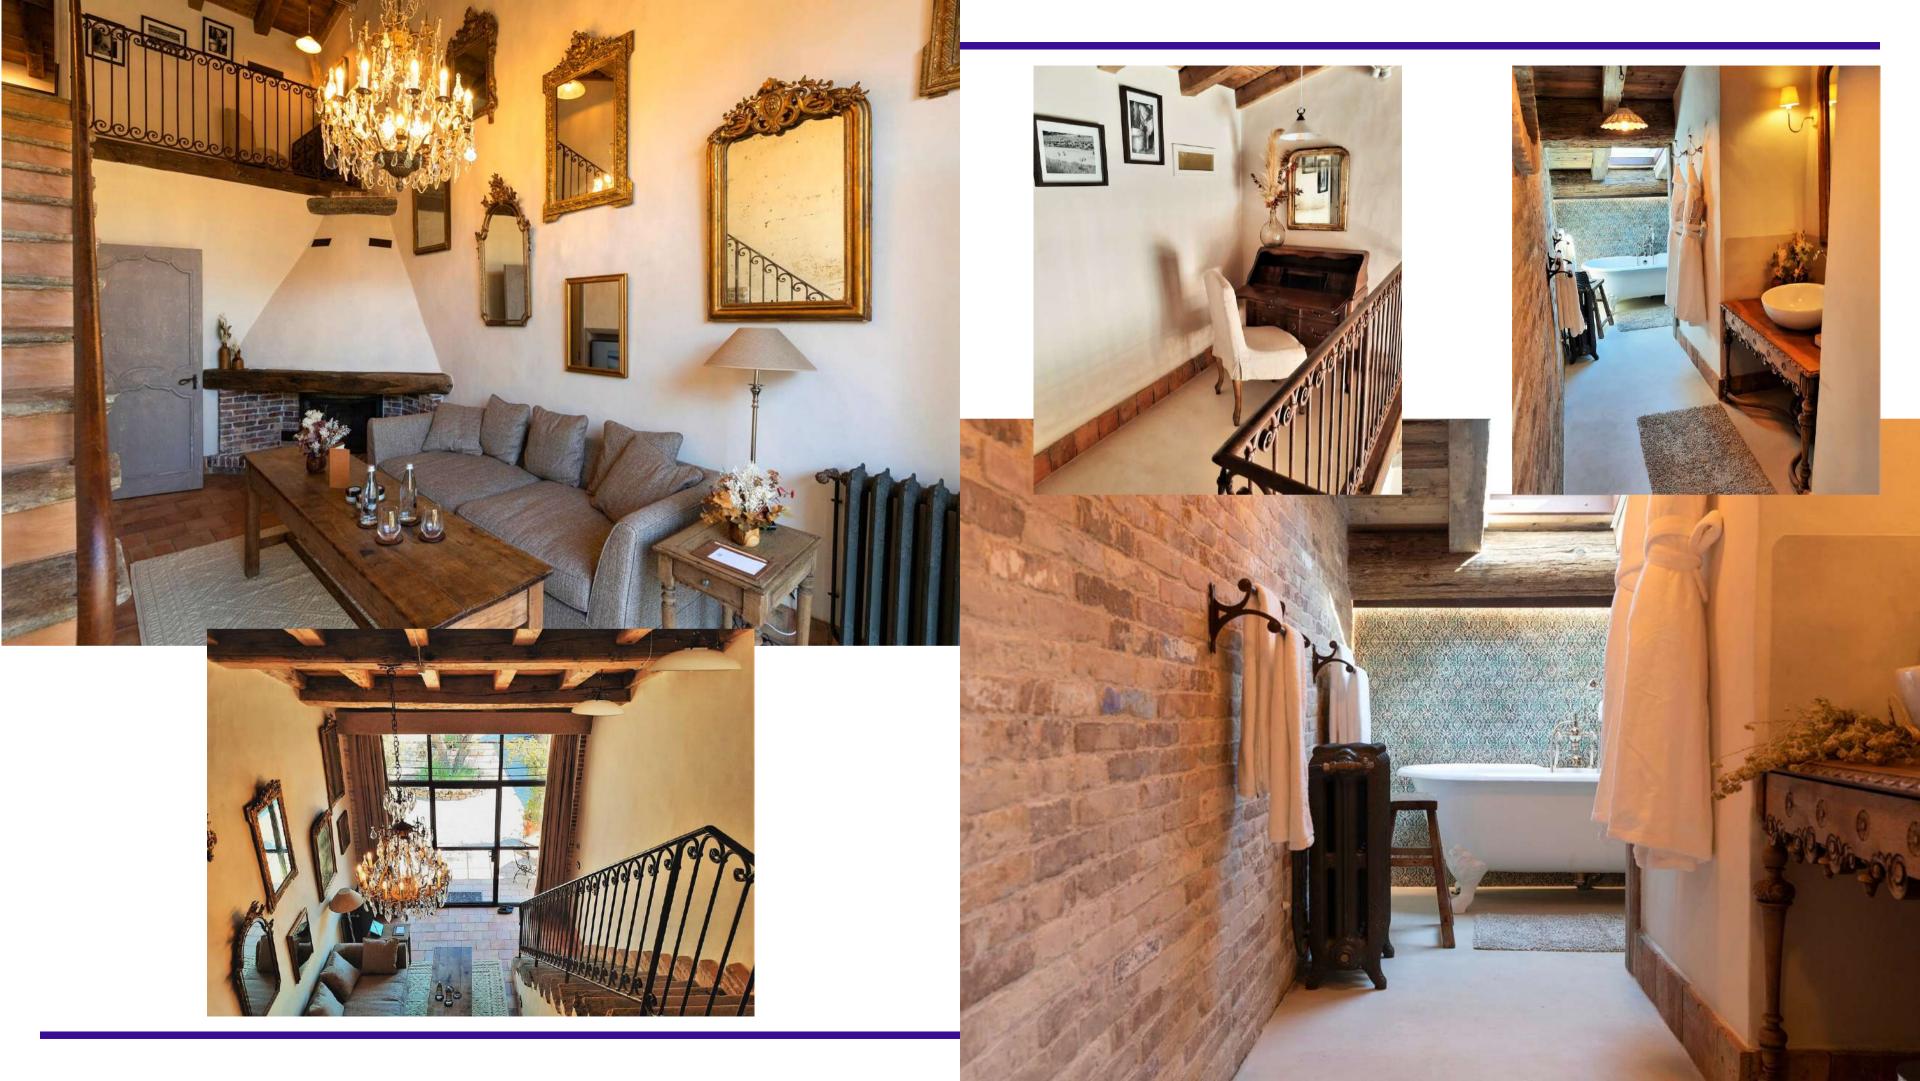

## **VADINELLA SUITE**

Located on the courtyard side, the VADINELLA suite offers a total area of 75sqm (807 sqft) as a duplex and will welcome you in the most comfortable and modern atmosphere. Fully air-conditioned, it boasts:

- a living room on the ground floor with a fireplace, a courtesy area and smart TV, with access to the courtyard terrace and its century-old olive trees,
- upstairs, a large bedroom (200x200 separable bed) with smart TV, a fireplace, and a bathroom with walk-in shower, bathtub and separate toilet,
- a dressing room adjacent to the bedroom.