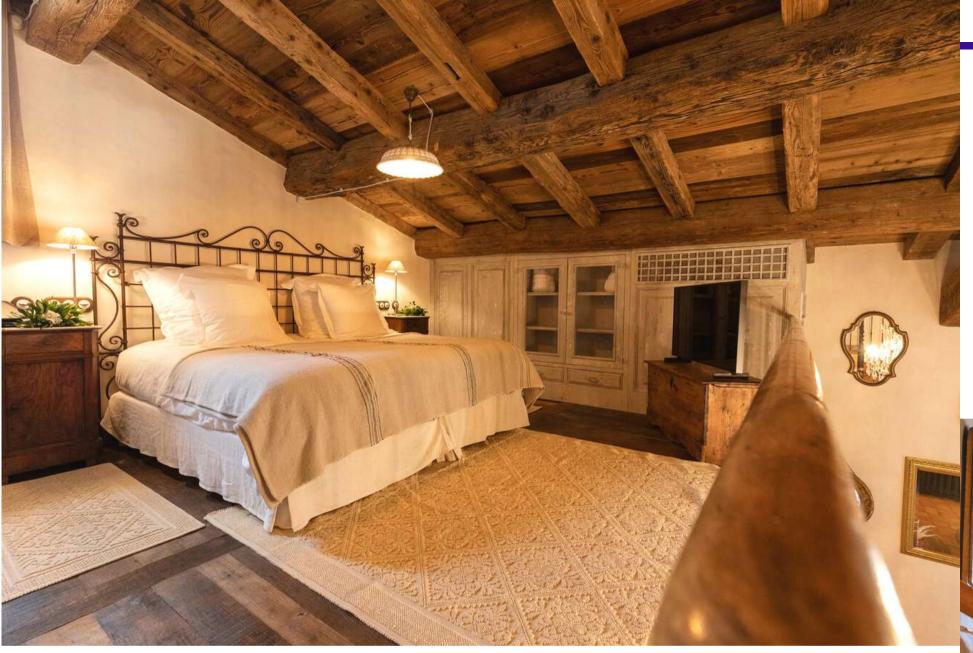

• on the mezzanine floor: a spacious double bedroom (200x200 separable bed) offering intimacy with smart TV

- on the ground floor:
- $\infty$  a living room with a fireplace, a courtesy area and smart TV, with access to its private alcove terrace and views by the courtyard of the farm and its centuries-old olive trees,
- $\infty$  a bathroom with walk-in shower, bathtub and separate toilet  $\infty$  a dressing room