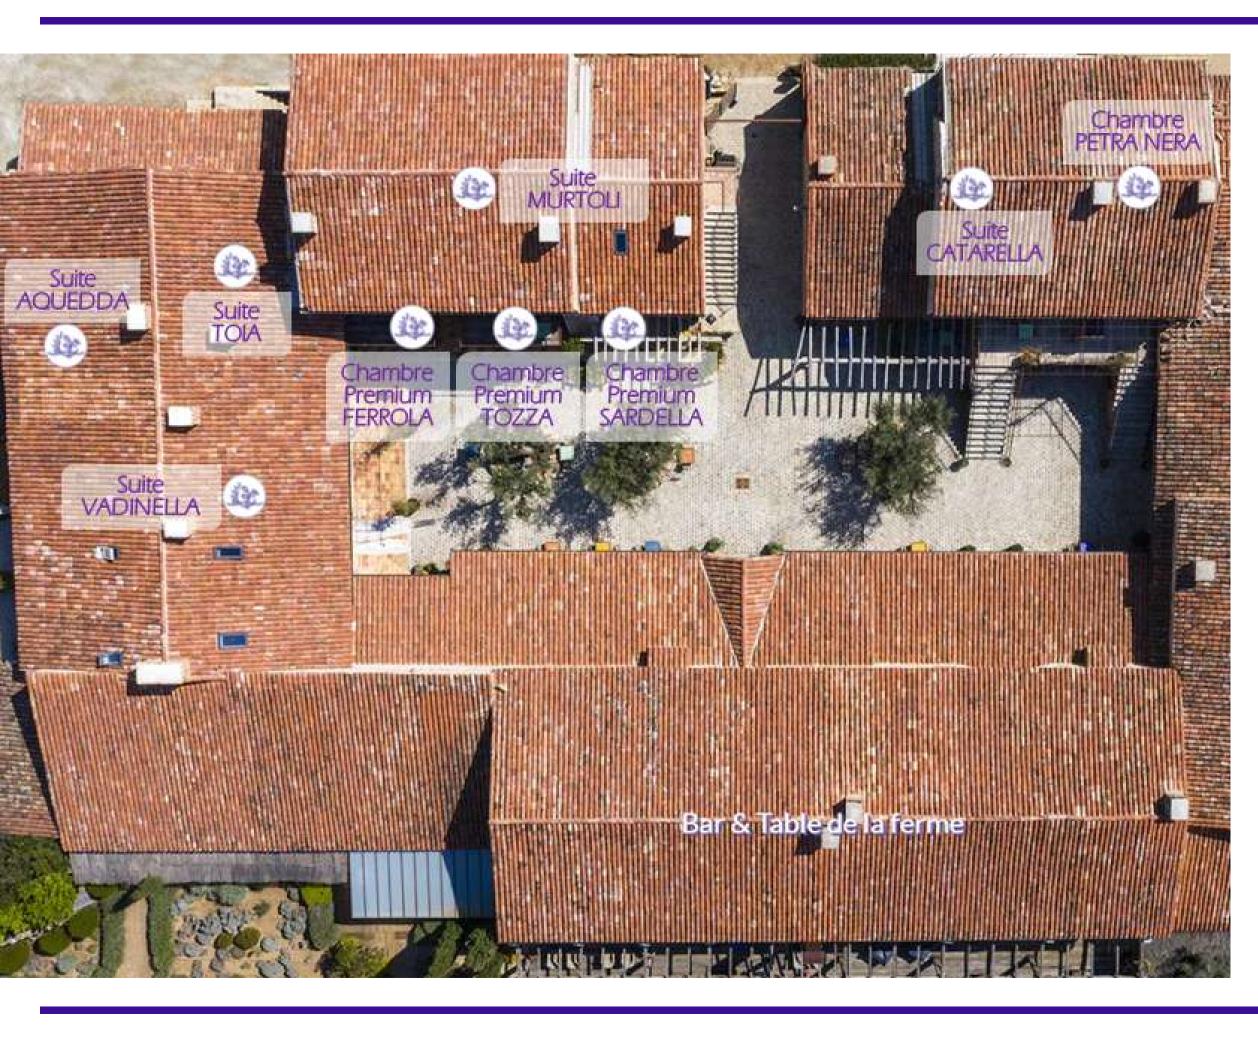

## HOTEL DE LA FERME

DOMAINE DE MURTOLI

**TOIA SUITE** 

Located on the courtyard side, the Suite TOIA offers a total area of 60 sqm (645 sqft) and will welcome you in the most comfortable and modern atmosphere. Fully air-conditioned, it boasts: on the group
∞ a living room with access to its private
the farm and its ce
∞ a bathroom with
∞ a dressing room

• on the mezzanine floor: a spacious double bedroom (200x200 separable bed) offering intimacy with smart TV

- on the ground floor:
- $\infty$  a living room with a fireplace, a courtesy area and smart TV, with access to its private alcove terrace and views by the courtyard of the farm and its centuries-old olive trees,
- $\infty$  a bathroom with walk-in shower, bathtub and separate toilet  $\infty$  a dressing room