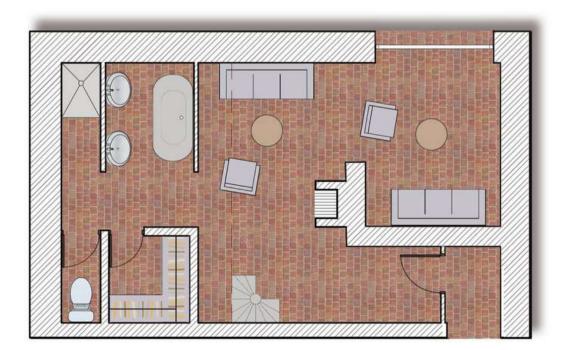

• on the mezzanine floor: a spacious double bedroom (200x200 separable bed) offering intimacy with smart TV

- on the ground floor:
- $\infty$  a living room with a fireplace, a courtesy area and smart TV, with access to its private alcove terrace and views by the courtyard of the farm and its centuries-old olive trees,
- $\infty$  a bathroom with walk-in shower, bathtub and separate toilet  $\infty$  a dressing room