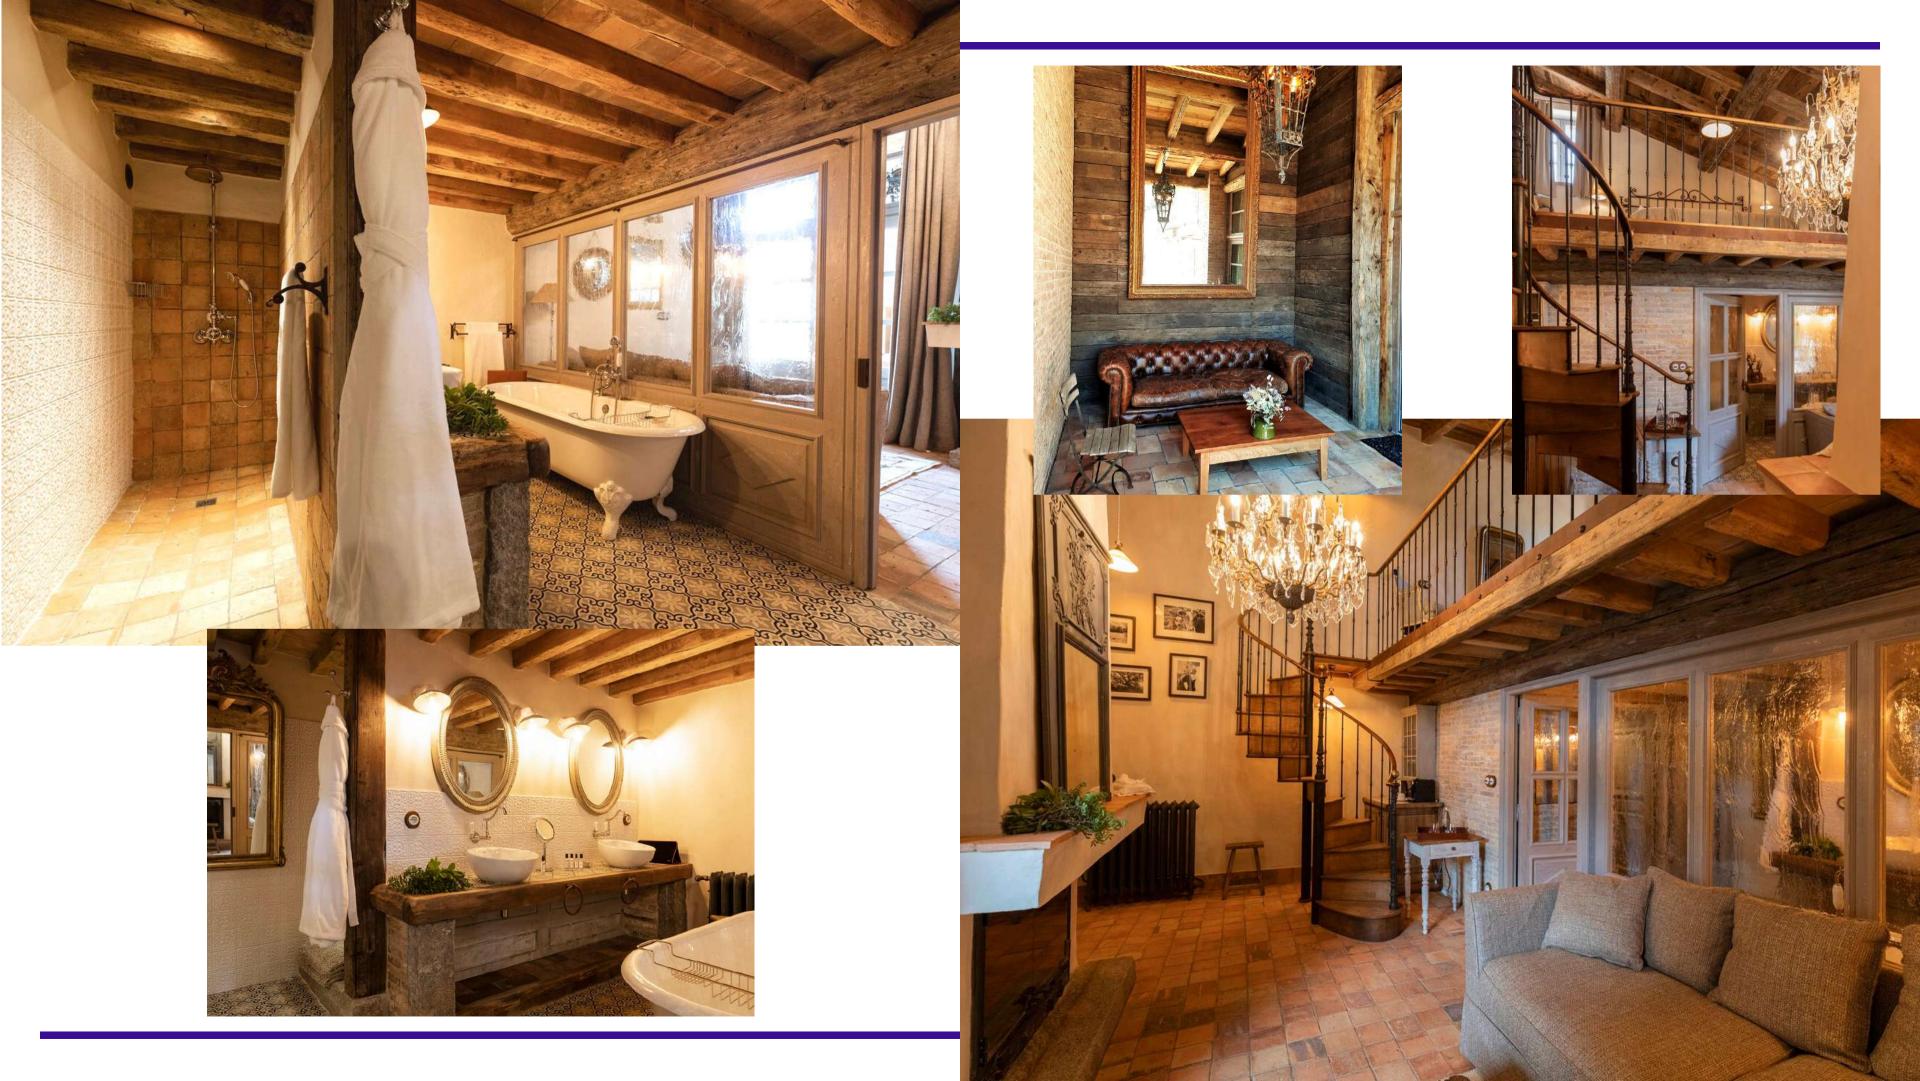

## HOTEL DE LA FERME

DOMAINE DE MURTOLI

**TOIA SUITE** 

Located on the courtyard side, the Suite TOIA offers a total area of 60 sqm (645 sqft) and will welcome you in the most comfortable and modern atmosphere. Fully air-conditioned, it boasts: on the group
∞ a living room with access to its private
the farm and its ce
∞ a bathroom with
∞ a dressing room

• on the mezzanine floor: a spacious double bedroom (200x200 separable bed) offering intimacy with smart TV

- on the ground floor:
- $\infty$  a living room with a fireplace, a courtesy area and smart TV, with access to its private alcove terrace and views by the courtyard of the farm and its centuries-old olive trees,
- $\infty$  a bathroom with walk-in shower, bathtub and separate toilet  $\infty$  a dressing room