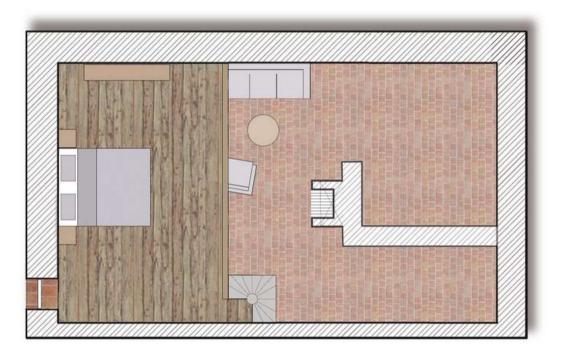

• on the mezzanine floor: a spacious double bedroom (200x200 separable bed) offering intimacy with smart TV

- on the ground floor:
- $\infty$  a living room with a fireplace, a courtesy area and smart TV, with access to its private alcove terrace and views by the courtyard of the farm and its centuries-old olive trees,
- $\infty$  a bathroom with walk-in shower, bathtub and separate toilet  $\infty$  a dressing room