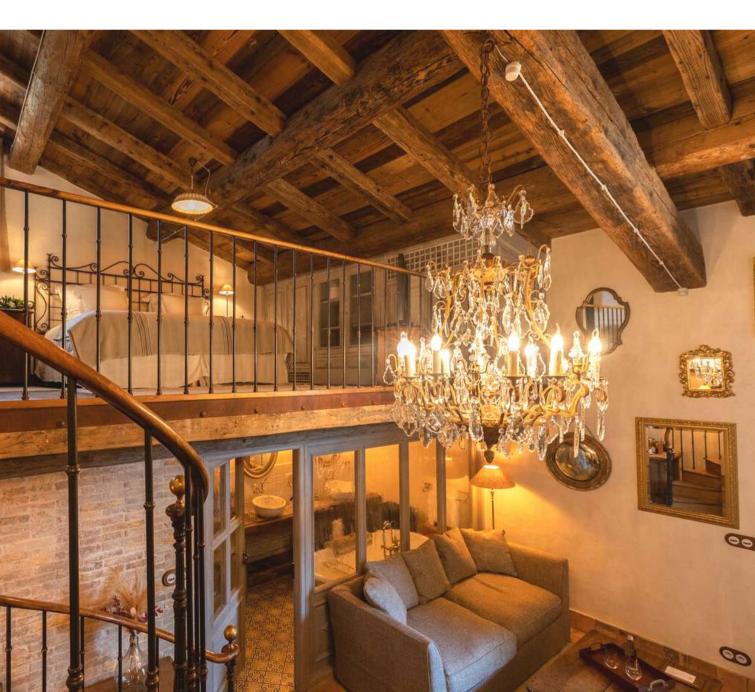

## HOTEL DE LA FERME

DOMAINE DE MURTOLI

**TOIA SUITE** 

Located on the courtyard side, the Suite TOIA offers a total area of 60 sqm (645 sqft) and will welcome you in the most comfortable and modern atmosphere. Fully air-conditioned, it boasts: on the group
∞ a living room with access to its private
the farm and its ce
∞ a bathroom with
∞ a dressing room

• on the mezzanine floor: a spacious double bedroom (200x200 separable bed) offering intimacy with smart TV

- on the ground floor:
- $\infty$  a living room with a fireplace, a courtesy area and smart TV, with access to its private alcove terrace and views by the courtyard of the farm and its centuries-old olive trees,
- $\infty$  a bathroom with walk-in shower, bathtub and separate toilet  $\infty$  a dressing room