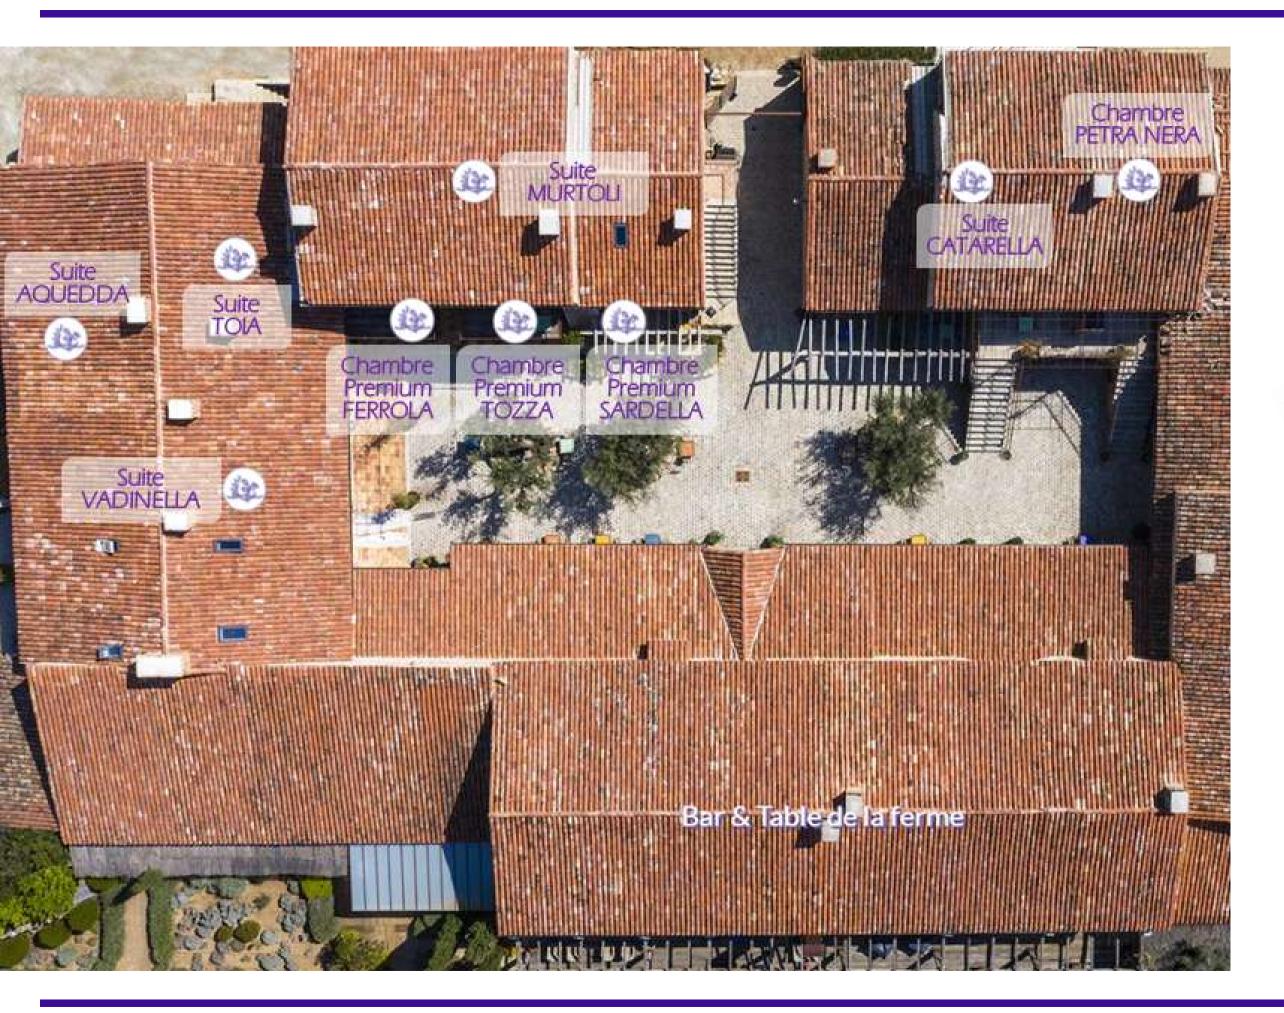

## **CATARELLA SUITE**

Located on the courtyard side, upstairs, the CATARELLA suite offers a total area of 60 sqm (645 sqft) and will welcome you in the most comfortable and modern atmosphere. Fully air-conditioned, it boasts:

The CATARELLA suite and the PETRA NERA room can be connected by a common terrace.