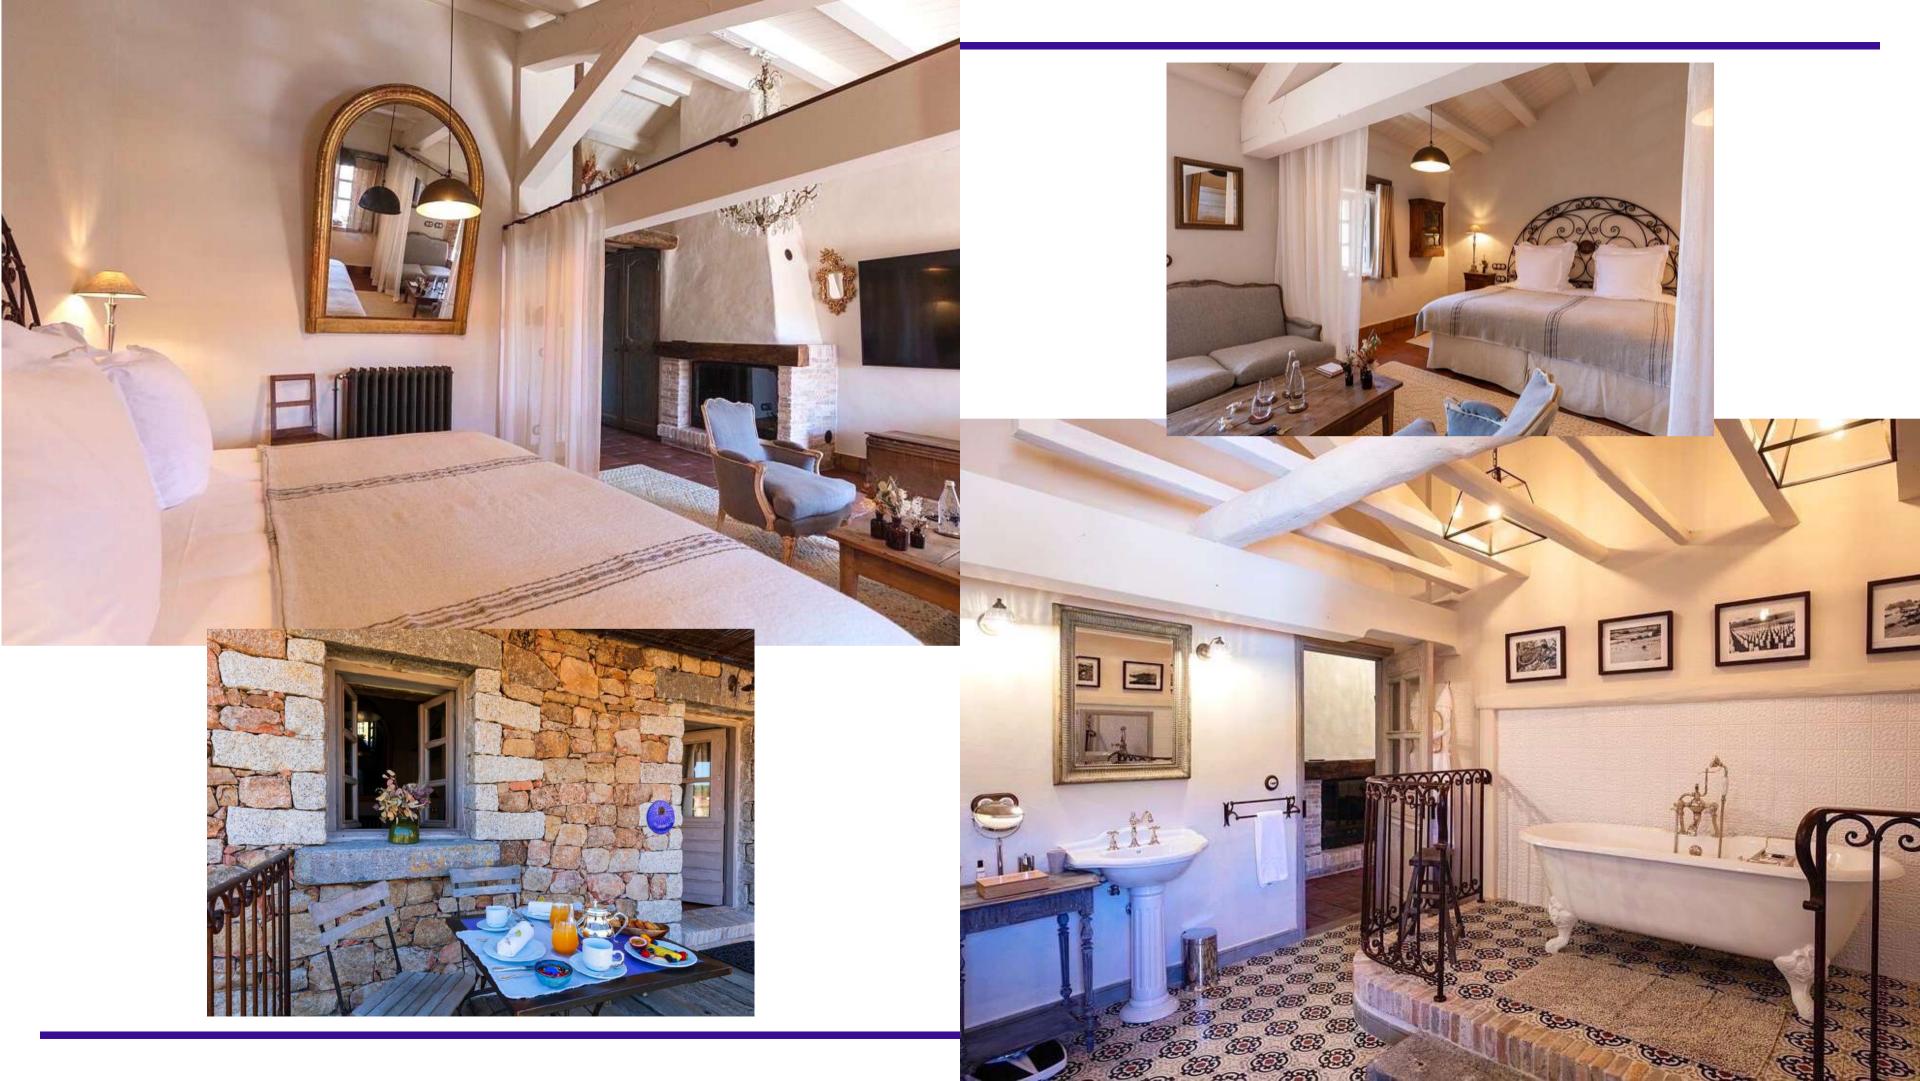

## **CATARELLA SUITE**

Located on the courtyard side, upstairs, the CATARELLA suite offers a total area of 60 sqm (645 sqft) and will welcome you in the most comfortable and modern atmosphere. Fully air-conditioned, it boasts:

- a master bedroom (200x200 separable bed),
- a dressing room,
- a bathroom with walk-in shower, bathtub and separate toilet,
- a sitting space with a fireplace, a courtesy area and smart TV.

The room and its living room offer access to the terrace with a view over the courtyard of the farm and its centuries-old olive trees as well as a pleasant escape over the green hills of Murtoli.