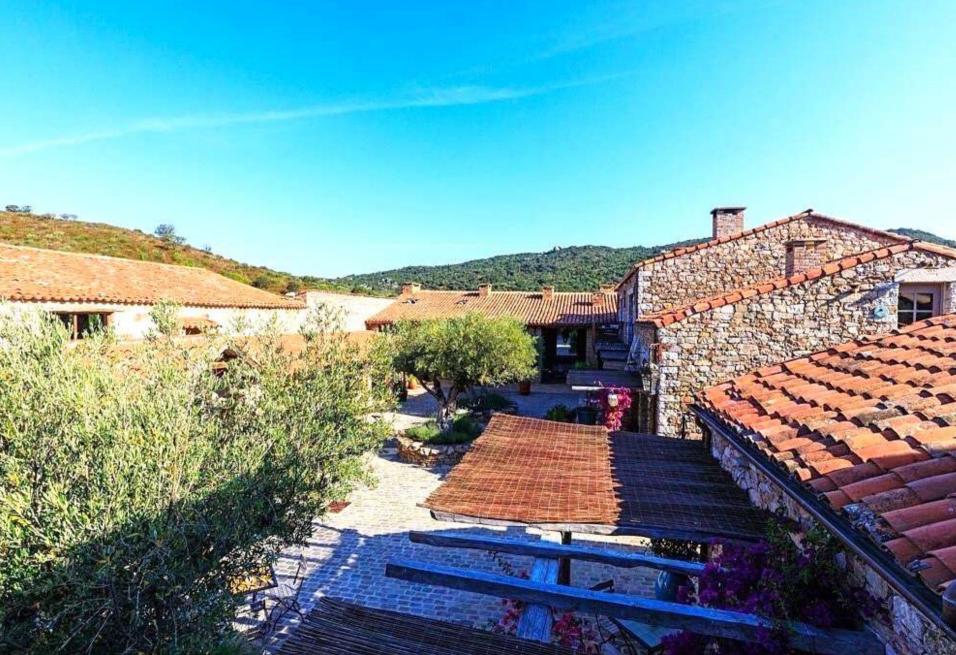

## **CATARELLA SUITE**

Located on the courtyard side, upstairs, the CATARELLA suite offers a total area of 60 sqm (645 sqft) and will welcome you in the most comfortable and modern atmosphere. Fully air-conditioned, it boasts:

- a master bedroom (200x200 separable bed),
- a dressing room,
- a bathroom with walk-in shower, bathtub and separate toilet,
- a sitting space with a fireplace, a courtesy area and smart TV.

The room and its living room offer access to the terrace with a view over the courtyard of the farm and its centuries-old olive trees as well as a pleasant escape over the green hills of Murtoli.

The CATARELLA suite and the PETRA NERA room can be connected by a common terrace.