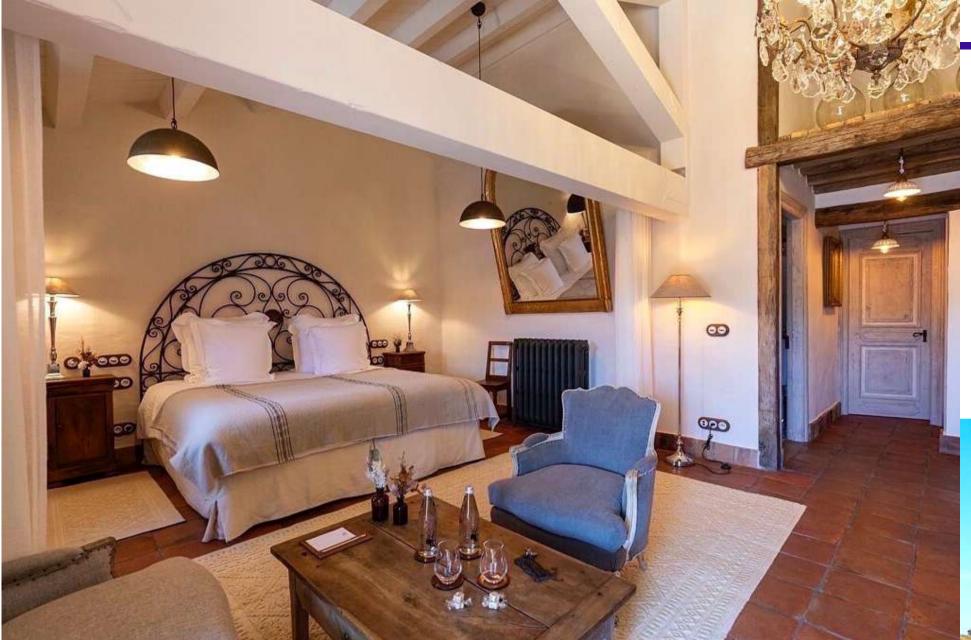

## **CATARELLA SUITE**

Located on the courtyard side, upstairs, the CATARELLA suite offers a total area of 60 sqm (645 sqft) and will welcome you in the most comfortable and modern atmosphere. Fully air-conditioned, it boasts:

- a master bedroom (200x200 separable bed),
- a dressing room,
- a bathroom with walk-in shower, bathtub and separate toilet,
- a sitting space with a fireplace, a courtesy area and smart TV.

The room and its living room offer access to the terrace with a view over the courtyard of the farm and its centuries-old olive trees as well as a pleasant escape over the green hills of Murtoli.