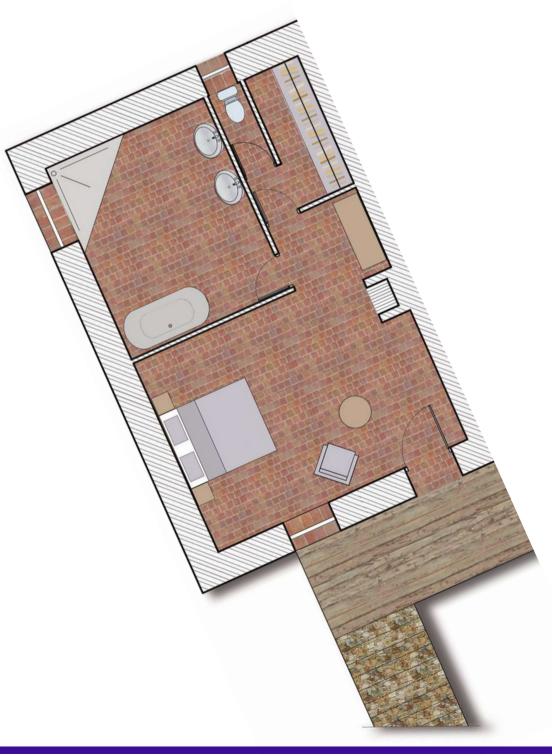

## **CATARELLA SUITE**

Located on the courtyard side, upstairs, the CATARELLA suite offers a total area of 60 sqm (645 sqft) and will welcome you in the most comfortable and modern atmosphere. Fully air-conditioned, it boasts:

- a master bedroom (200x200 separable bed),
- a dressing room,
- a bathroom with walk-in shower, bathtub and separate toilet,
- a sitting space with a fireplace, a courtesy area and smart TV.

The room and its living room offer access to the terrace with a view over the courtyard of the farm and its centuries-old olive trees as well as a pleasant escape over the green hills of Murtoli.