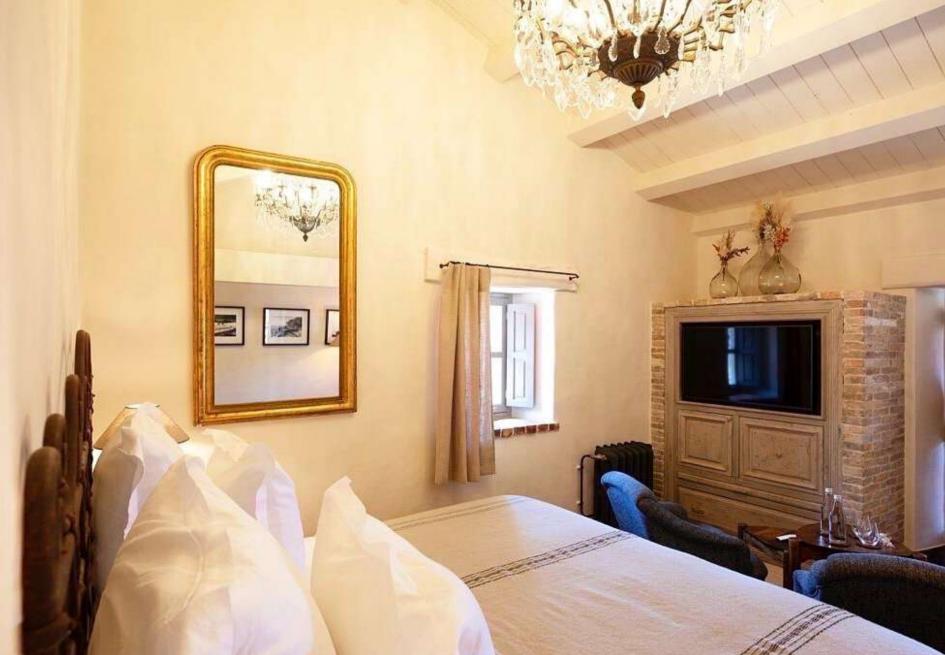

## PETRA NERA ROOM

Located on the courtyard side, upstairs, the room PETRA NERA offers a total area of 40 sqm (430 sqft) and will welcome you in the most comfortable and modern atmosphere. Fully air-conditioned, it boasts:

- a sleeping area (200x200 separable bed) with smart TV & courtesy corner,
- a bathroom with walk-in shower and bathtub, separate toilet,
- a dressing space,
- a terrace with a view over the courtyard of the farm and its centuries-old olive trees as well as the surrounding green hills of Murtoli.