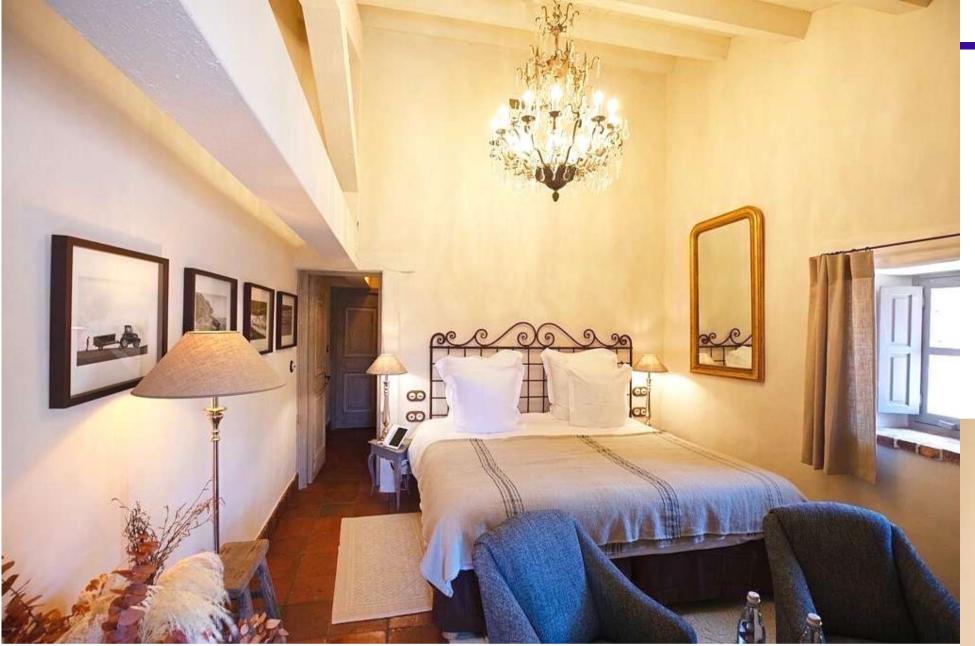

## PETRA NERA ROOM

Located on the courtyard side, upstairs, the room PETRA NERA offers a total area of 40 sqm (430 sqft) and will welcome you in the most comfortable and modern atmosphere. Fully air-conditioned, it boasts:

- a sleeping area (200x200 separable bed) with smart TV & courtesy corner,
- a bathroom with walk-in shower and bathtub, separate toilet,
- a dressing space,
- a terrace with a view over the courtyard of the farm and its centuries-old olive trees as well as the surrounding green hills of Murtoli.