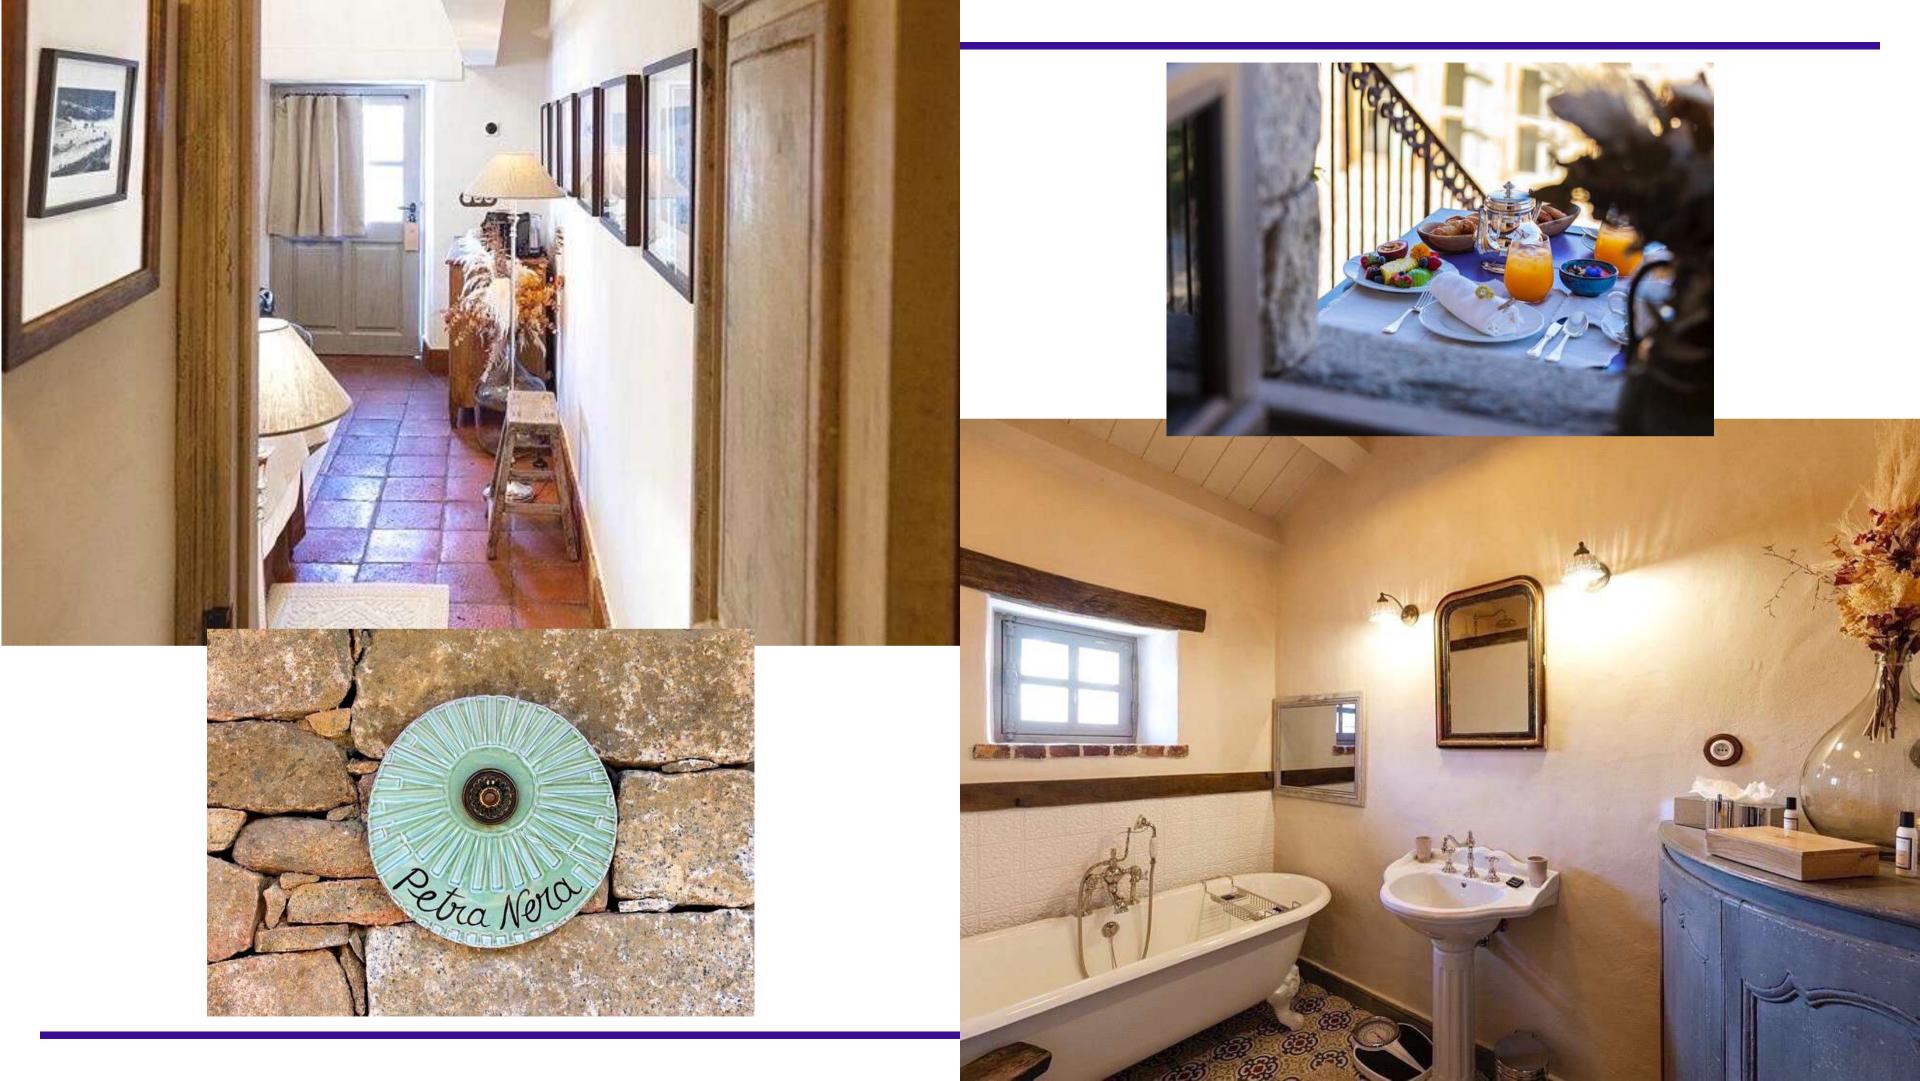

## PETRA NERA ROOM

Located on the courtyard side, upstairs, the room PETRA NERA offers a total area of 40 sqm (430 sqft) and will welcome you in the most comfortable and modern atmosphere. Fully air-conditioned, it boasts:

- a sleeping area (200x200 separable bed) with smart TV & courtesy corner,
- a bathroom with walk-in shower and bathtub, separate toilet,
- a dressing space,
- a terrace with a view over the courtyard of the farm and its centuries-old olive trees as well as the surrounding green hills of Murtoli.