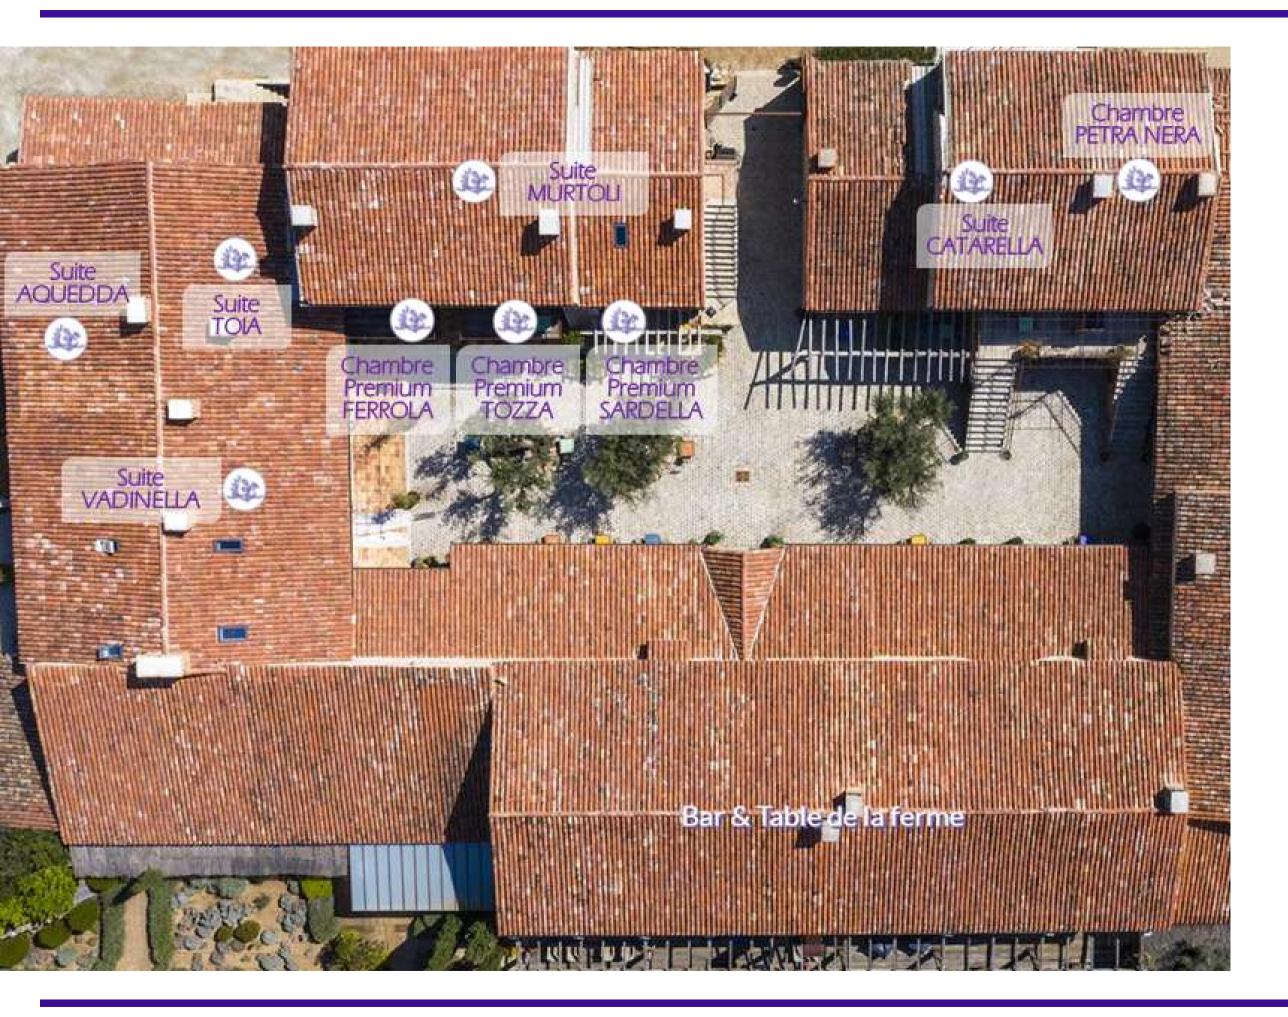

## PETRA NERA ROOM

Located on the courtyard side, upstairs, the room PETRA NERA offers a total area of 40 sqm (430 sqft) and will welcome you in the most comfortable and modern atmosphere. Fully air-conditioned, it boasts:

- a sleeping area (200x200 separable bed) with smart TV & courtesy corner,
- a bathroom with walk-in shower and bathtub, separate toilet,
- a dressing space,
- a terrace with a view over the courtyard of the farm and its centuries-old olive trees as well as the surrounding green hills of Murtoli.

The CATARELLA suite and the PETRA NERA room can be connected by a common terrace..