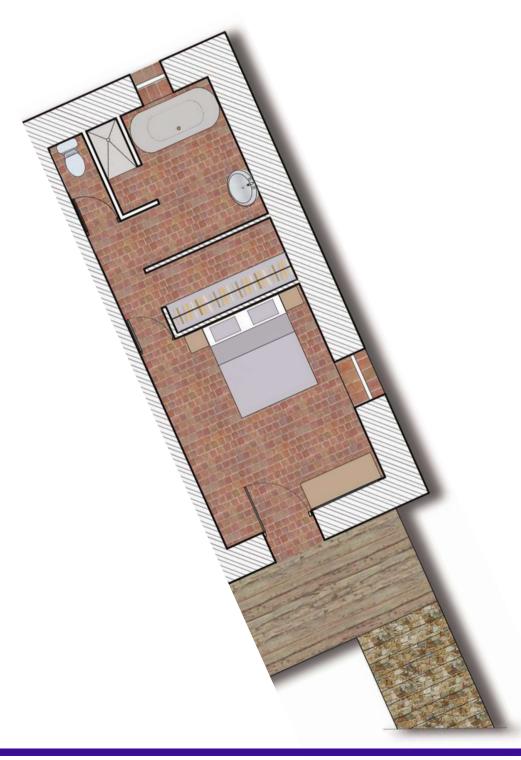

## PETRA NERA ROOM

Located on the courtyard side, upstairs, the room PETRA NERA offers a total area of 40 sqm (430 sqft) and will welcome you in the most comfortable and modern atmosphere. Fully air-conditioned, it boasts:

- a sleeping area (200x200 separable bed) with smart TV & courtesy corner,
- a bathroom with walk-in shower and bathtub, separate toilet,
- a dressing space,
- a terrace with a view over the courtyard of the farm and its centuries-old olive trees as well as the surrounding green hills of Murtoli.